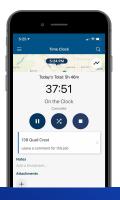

## **Automate Time Tracking**

Easy mobile apps track time, GPS location, and job costs in a simple way that both field and office staff love.

# Multiple ways to clock in. All your time records in one place!

Whether your employees use the web clock to clock in from their desk, KioskClock™ to clock in at your warehouse, or use the mobile app to track time from the field, all of your time data will be safe and sound in your account. It all works in real time so you know who is doing what, when and where.