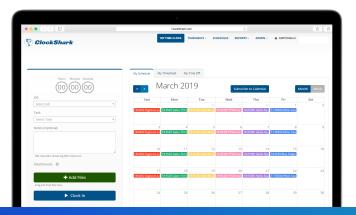

## Schedule Employees

Schedule employees with an easy drag and drop scheduler. Employees see the schedule updates in their mobile app in real-time.