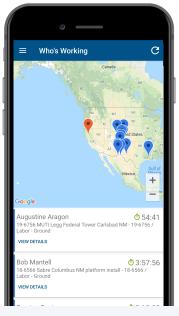

## GPSTrak™ (GPS Technology)

View each clock punch on an easy to read map. You can also get periodic location updates on where employees are throughout the day.

## **Who's Working Now**

Always know where your workers are when they're on the clock. You'll know immediately if your crew is at the right job site.