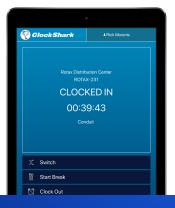

# Multiple ways to clock in. All your time records in one place!

Whether your employees use the web clock to clock in from their desk, KioskClock™ to clock in at your warehouse, or use the mobile app to track time from the field, all of your time data will be safe and sound in your account. It all works in real time so you know who is doing what, when and where.