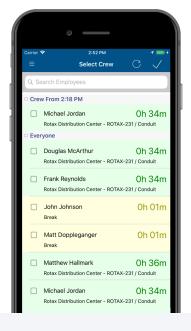

## **2** CrewClock™

The CrewClock™ feature lets supervisors or foremen in the field clock time for their whole team. Punch the clock for one guy or everyone.

## **Who's Working Now**

Always know where your workers are when they're on the clock. You'll know immediately if your crew is at the right job site.