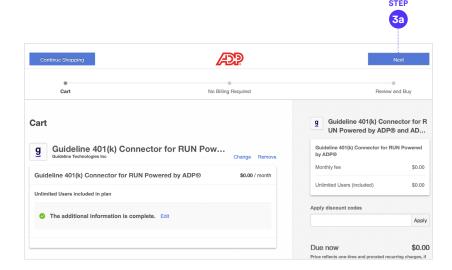

p for a new account at https://www.guideline.com 2) Complete the following step-by-step guide, one for each integrated ADP Payroll Product (also published on the Guideline 401(k) App page in the ADP Marketplace) to get the your Connection Token: Guide to setup Guideline 401(k) for RUN Powered by ADP Guide to setup Guideline 401(k) for ADP Workforce Now. Connection Token STEP \*\*Connection Token is generated on your Guideline.com dashboard, in the "Connect your payroll account" section. If you need help, please contact a Guideline Team Member at clients@guideline.com Save details Cancel

# Step 2d

Once the connection token has been entered you should see "The additional information is complete" displayed.

# Step 3a

Click on Next to proceed with the setup of the Guideline app in ADP.







# Step 3b

Check the box agreeing to the Terms of Service and then complete the purchase.



Reminder that this app is free to use

#### Step 4a

Now that you downloaded the Guideline app to your ADP account, you will need to approve consents for Guideline to access your account details.

From the post purchase page click on Manage Consent.



Don't see this option?

Directly access the linked <u>Consent Manager</u>.



### Step 4b

Accept the consents.



There are two consents that give (1) our integration the ability to read employees status, make contribution rate changes, and (2) collect any 401(k) contributions from payroll.

You must accept both to ensure your account is properly synced with Guideline.

#### Consent 1



#### Consent 2



### Step 5

Return to Guideline and comp