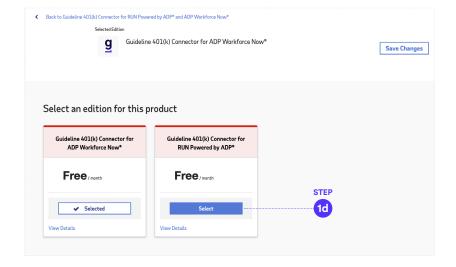

## Step 1d

Click on "Select" to specify the connector for ADP RUN, and then click on save changes.