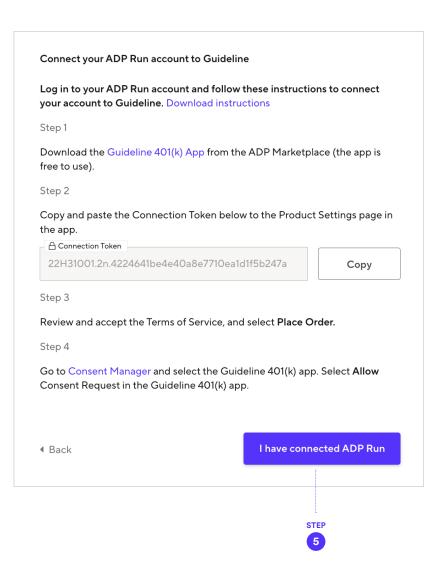

### Step 5

Return to Guideline and complete the setup by pressing the "I have connected ADP Run" button.

You've successfully set up your ADP-Guideline integration.