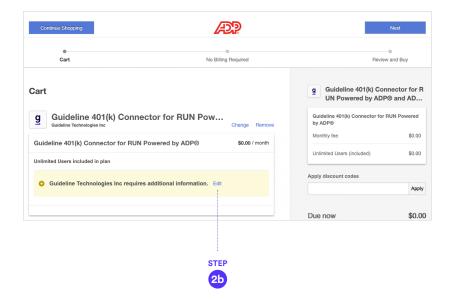

#### Step 2b

In the ADP Marketplace cart click on "Edit" to provide the connection token copied from Guideline