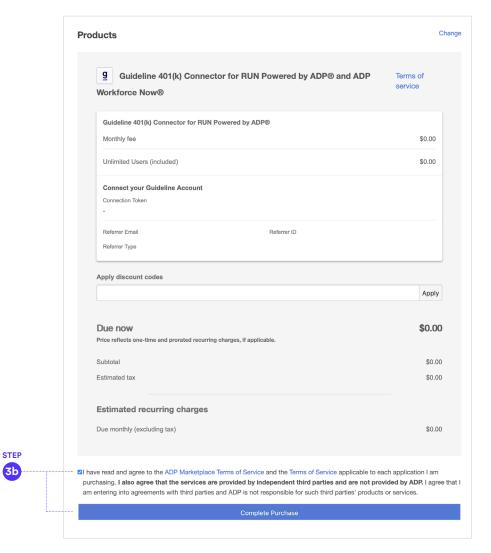

# Step 3b

Check the box agreeing to the Terms of Service and then complete the purchase.

Reminder that this app is free to use