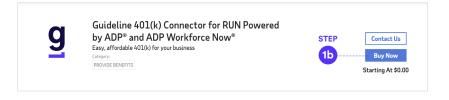

## Step 1b

Select "Buy Now" on the Guideline app to start the integration connection flow

Ensure that you are logged into your ADP account within the ADP Marketplace.

In the ADP cart click change to switch the connector to ADP RUN.