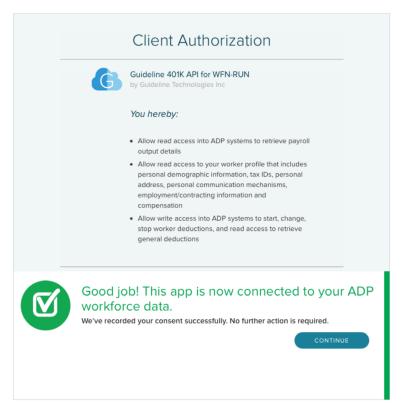

### Step 4b

Accept the consents.

There are two consents that give (1) our integration the ability to read employees status, make contribution rate changes, and (2) collect any 401(k) contributions from payroll.

You must accept both to ensure your account is properly synced with Guideline.