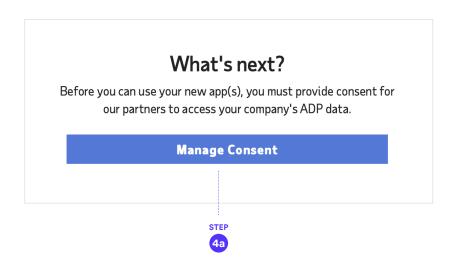

#### Step 4a

Now that you downloaded the Guideline app to your ADP account, you will need to approve consents for Guideline to access your account details.

From the post purchase page click on Manage Consent.

Don't see this option?

Directly access the linked <u>Consent Manager</u>.