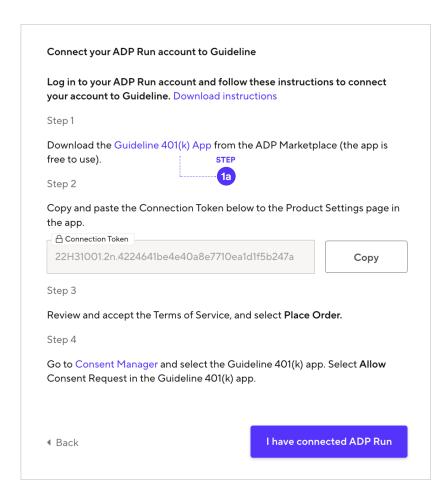

#### Step 2a

For the next step, you'll need to return to the Guideline task screen.

Copy the Connection Token in step 2.

The Connection Token is used to link your Guideline account to your ADP Account. This step is important to ensure that the integration successfully connects.

#### Step 2b

In the ADP Marketplace cart click on "Edit" to provide the connection token copied from Guideline

#### Step 2c

In the modal paste the Connection Token you copied from Step 2a and click on Save Details to continue.

# Connect your Guideline Account To connect your ADP Payroll Product to Guideline 401(k) please: 1) Sign up for a new account at https://www.guideline.com 2) Complete the following step-by-step guide, one for each integrated ADP Payroll Product (also published on the Guideline 401(k) App page in the ADP Marketplace) to get the your Connection Token: Guide to setup Guideline 401(k) for RUN Powered by ADP Guide to setup Guideline 401(k) for ADP Workforce Now. Connection Token STEP \*\*Connection Token is generated on your Guideline.com dashboard, in the "Connect your payroll account" section. If you need help, please contact a Guideline Team Member at clients@guideline.com Save details Cancel

# Step 2d

Once the connection token has been entered you should see "The additional information is complete" displayed.