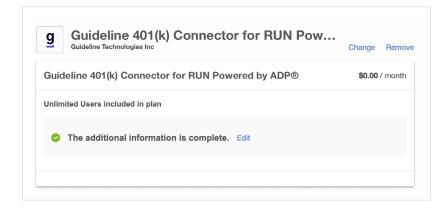

# Step 2d

Once the connection token has been entered you should see "The additional information is complete" displayed.