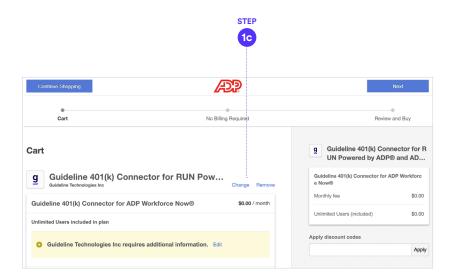

## Step 1b

Select "Buy Now" on the Guideline app to start the integration connection flow

Ensure that you are logged into your ADP account within the ADP Marketplace.

In the ADP cart click change to switch the connector to ADP RUN.

## Step 1d

Click on "Select" to specify the connector for ADP RUN, and then click on save changes.