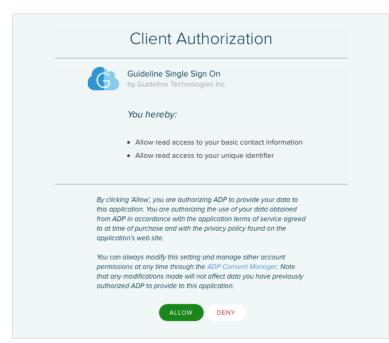

#### Step 4a

Now that you downloaded the Guideline app to your ADP account, you will need to approve consents for Guideline to access your account details.

From the post purchase page click on Manage Consent.

Don't see this option?

Directly access the linked <u>Consent Manager</u>.

### Step 4b

Accept the consents.

There are two consents that give (1) our integration the ability to read employees status, make contribution rate changes, and (2) collect any 401(k) contributions from payroll.

You must accept both to ensure your account is properly synced with Guideline.

#### Consent 1

#### Consent 2