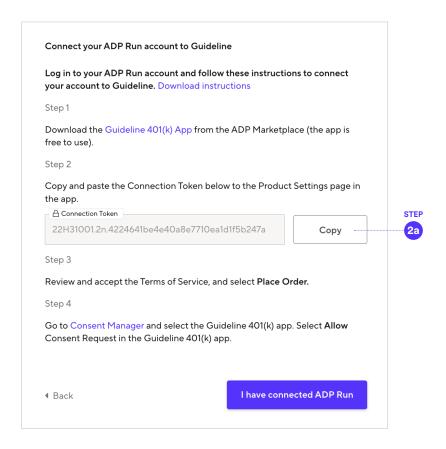

#### Step 2a

For the next step, you'll need to return to the Guideline task screen.

Copy the Connection Token in step 2.

The Connection Token is used to link your Guideline account to your ADP Account. This step is important to ensure that the integration successfully connects.