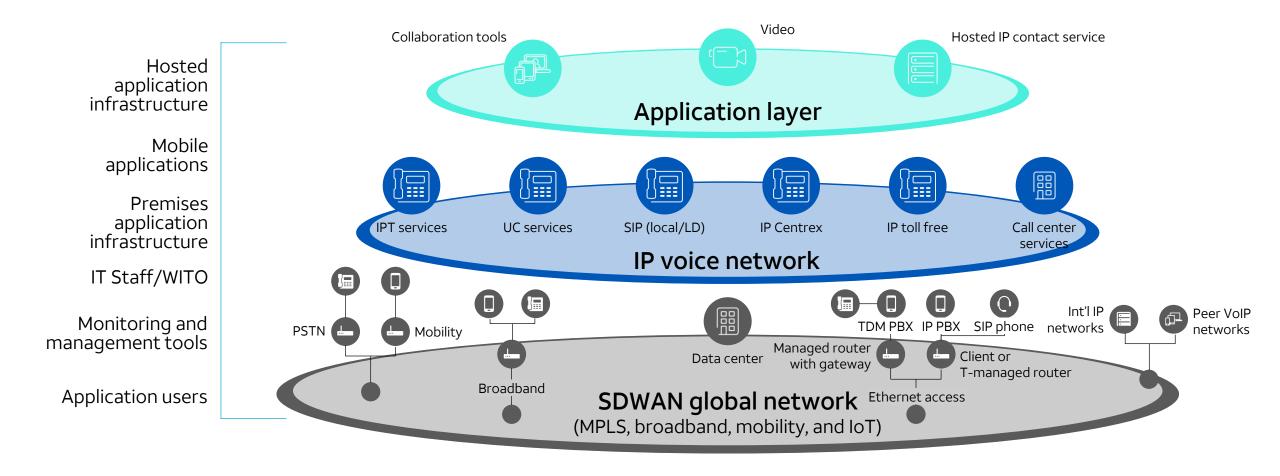

## AT&T Integrated Solutions – aligning various technologies within a single agreement

#### AT&T Integrated Solutions is your general contractor

We can build custom solutions within all layers of your network

#### AT&T Integrated Solutions is your general contractor

Solutions are inclusive of all devices and gear from edge to edge

#### AT&T Integrated Solutions is your general contractor

Unifying your diverse digital components into one customized, managed, integrated solution