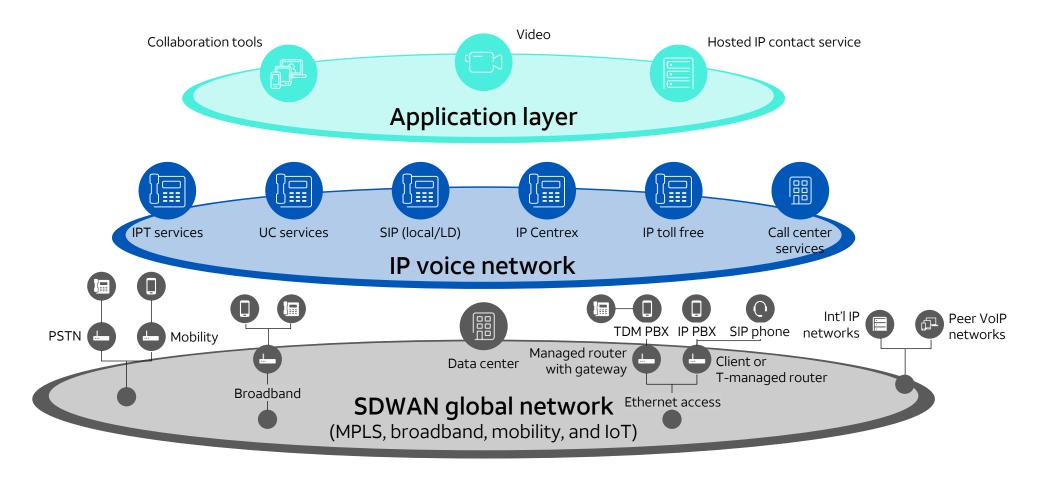

## AT&T Integrated Solutions – aligning various technologies within a single agreement

#### AT&T Integrated Solutions is your general contractor

We can build custom solutions within all layers of your network

#### AT&T Integrated Solutions is your general contractor

Solutions are inclusive of all devices and gear from edge to edge

#### AT&T Integrated Solutions is your general contractor

Unifying your diverse digital components into one customized, managed, integrated solution