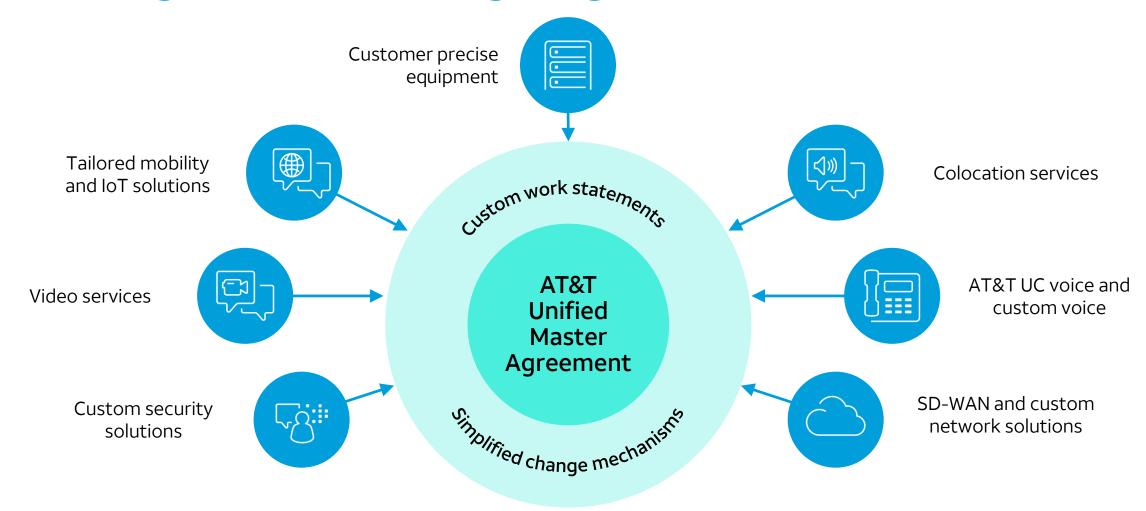

## AT&T Integrated Solutions – aligning various technologies within a single agreement

#### AT&T Integrated Solutions is your general contractor

We can build custom solutions within all layers of your network

#### AT&T Integrated Solutions is your general contractor

Solutions are inclusive of all devices and gear from edge to edge

#### AT&T Integrated Solutions is your general contractor

Unifying your diverse digital components into one customized, managed, integrated solution