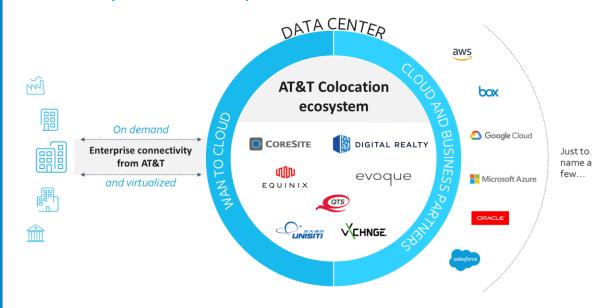

## AT&T Colocation Ecosystem Battlecard

Colocation services from AT&T provide high performance, high-bandwidth connectivity for your data center and cloud solutions – solutions that scale to your business needs with access to 350+ facilities worldwide with robust interconnection services.

#### Potential benefits

- Access 350+ facilities worldwide for true global reach
- Utilize seamless interconnection from your IT infrastructure to world-leading cloud providers & SaaS applications
- Support greater efficiency & performance with enhanced prebuilt network connectivity
- Avoid the complexities of managing in-house data centers
- Take advantage of hybrid cloud architecture to help optimize colocation capabilities