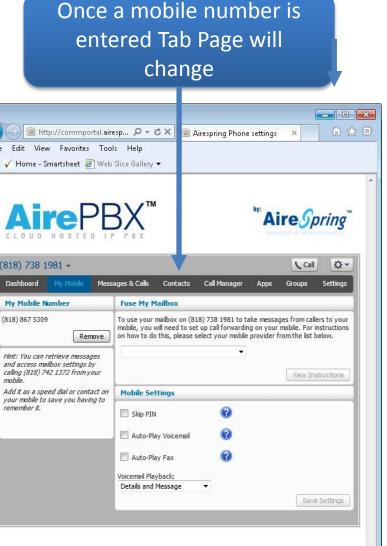

# My Mobile Tab

- Add or remove your mobile number.
- Fuse your mobile to your AirePBX
   Voicemailbox
  - Mobile provider VM forwarding instructions
- Mobile Setting Options

| Airespring Phone settings                                                                                              | × 命分感                          |
|------------------------------------------------------------------------------------------------------------------------|--------------------------------|
| File Edit View Favorites Tools Help                                                                                    | and which is a                 |
| 🚕 🛃 Tabs 🗸 Home - Smartsheet 🗿 Web Slice Gallery 🔻 🕋 Airespring Phone s                                                | ettings and index              |
| AirePBX M                                                                                                              | ire <i>Spring</i> <sup>®</sup> |
| Charles McNeil                                                                                                         | Call 🔅 -                       |
| Dashboard My Mobile Messages & Calls Contacts Call Manager Apps                                                        | Groups Settings                |
| Pasinovara ny moune masages te cans contacts can manager npps                                                          | Groups Seconds                 |
| Welcome to My Mobile                                                                                                   |                                |
|                                                                                                                        |                                |
| This service provides you with several features to help you use your mobile ph<br>with your mailbox on (818) 738 1981: | ione                           |
| <ul> <li>Automatically recognize your mobile when retrieving messages.</li> </ul>                                      |                                |
| Optionally use your mailbox for your mobile phone's voicemail service.                                                 |                                |
| To begin, enter your mobile number below:                                                                              |                                |
|                                                                                                                        |                                |
|                                                                                                                        |                                |
| Continu                                                                                                                | Je                             |
|                                                                                                                        |                                |
|                                                                                                                        |                                |
|                                                                                                                        |                                |
|                                                                                                                        |                                |
|                                                                                                                        |                                |
|                                                                                                                        | -                              |

## My Mobile Tab Cont.

| e Edit View Favorites Tools Help<br>Tabs √ Home - Smartsheet ⓐ Web Slice Gallery ▼ ⓐ Airespring Phone settings 誌 index                                                                                                                                                                                                        | Or                                                                                                                                               |
|-------------------------------------------------------------------------------------------------------------------------------------------------------------------------------------------------------------------------------------------------------------------------------------------------------------------------------|--------------------------------------------------------------------------------------------------------------------------------------------------|
| Charles McNei<br>Dashboard My Mobile Messages & Calls Contacts Call Manager Apps Groups Settings                                                                                                                                                                                                                              | File Edit View Favori                                                                                                                            |
| Welcome to My Mobile                                                                                                                                                                                                                                                                                                          | Airo                                                                                                                                             |
| This service provides you with several features to help you use your mobile phone with your malibox on (818) 738 1981:         Automatically recognize your mobile when retrieving messages.         Optionally use your malibox for your mobile phone's voicemail service.         To begin, enter your mobile number below: | CLOUD HOST<br>(818) 738 1981 -<br>Dashboard My Mobil<br>My Mobile Number                                                                         |
| Continue                                                                                                                                                                                                                                                                                                                      | (818) 867 5309<br>Hint: You can retrieve me<br>and access mailbox settin<br>calling (818) 742 1372 fro<br>mobile.<br>Add it as a speed dial or c |
|                                                                                                                                                                                                                                                                                                                               | your mobile to save you h<br>remember it.                                                                                                        |
| Enter your                                                                                                                                                                                                                                                                                                                    |                                                                                                                                                  |
| mobile                                                                                                                                                                                                                                                                                                                        |                                                                                                                                                  |
| number                                                                                                                                                                                                                                                                                                                        |                                                                                                                                                  |