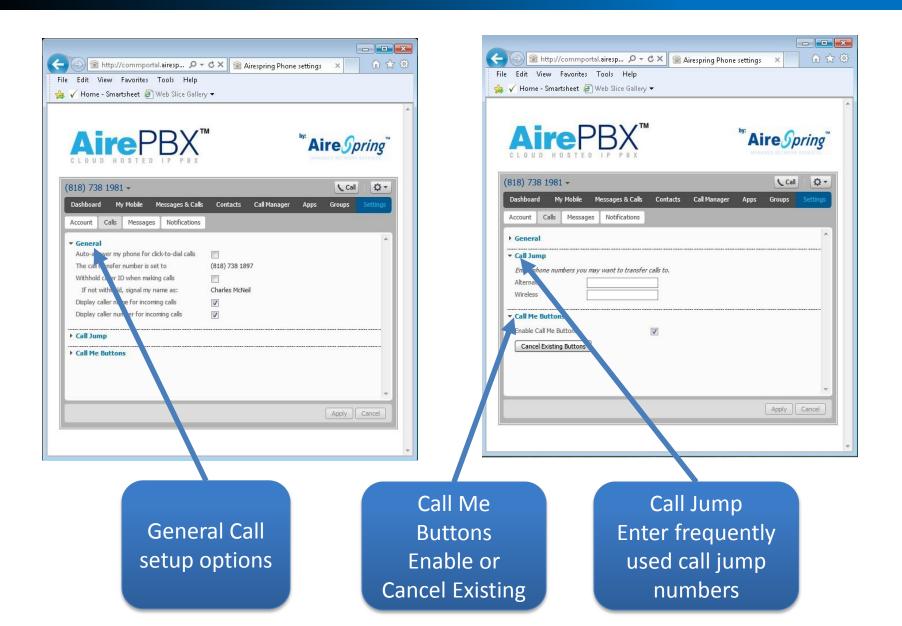

#### **Settings - Calls**

#### **Settings - Calls**

| ← ⓒ @ http://commportal.airesp                                                                                                                                                                                                                                                                                                                                  | Add Cance                                                               | <ul> <li>File Edit View Fav</li> <li> <sup>i</sup>→ ✓ Home - Smartsho     </li> </ul>                                                                                              | mmportal.airesp $P - C \times \textcircled{R}$ Airespring Phone settings $\times$<br>orites Tools Help<br>eet $\textcircled{Web Slice Gallery }$                          |               |
|-----------------------------------------------------------------------------------------------------------------------------------------------------------------------------------------------------------------------------------------------------------------------------------------------------------------------------------------------------------------|-------------------------------------------------------------------------|------------------------------------------------------------------------------------------------------------------------------------------------------------------------------------|---------------------------------------------------------------------------------------------------------------------------------------------------------------------------|---------------|
| Account     Calls     Messages     Notifiabions <ul> <li>General</li> <li>Enable live screening</li> <li>Forward messages arr taxes as emails</li> <li>add an email address</li> <li>Leave original in Inbox</li> <li> <ul> <li>Mailbox Access</li> <li>Skip PIN</li> <li>Fast Login</li> <li>Auto-play voicemail</li> <li>Auto-play Fax</li> </ul> </li> </ul> | Call       Image         Image       Apps       Groups         Settings | System with name *<br>System with number<br>System<br>Account Calls (<br>> General<br>> Mailbox Access<br>> Voicemail Greetin<br>Use the greeting:<br>Use a differe<br>Use differe | Personal edit<br>ent greeting when I'm in a call. <u>record</u><br>t greeting outside chainess hours. <u>record</u><br>t greeting within my business group. <u>record</u> | 00:00 / 00:01 |
| General<br>and Mailbox<br>Access setup<br>Options                                                                                                                                                                                                                                                                                                               |                                                                         | Voicemail<br>Greetings<br>and setup<br>options                                                                                                                                     | Pop Ups for greeting<br>choices and to<br>record personal<br>greetings                                                                                                    | g             |