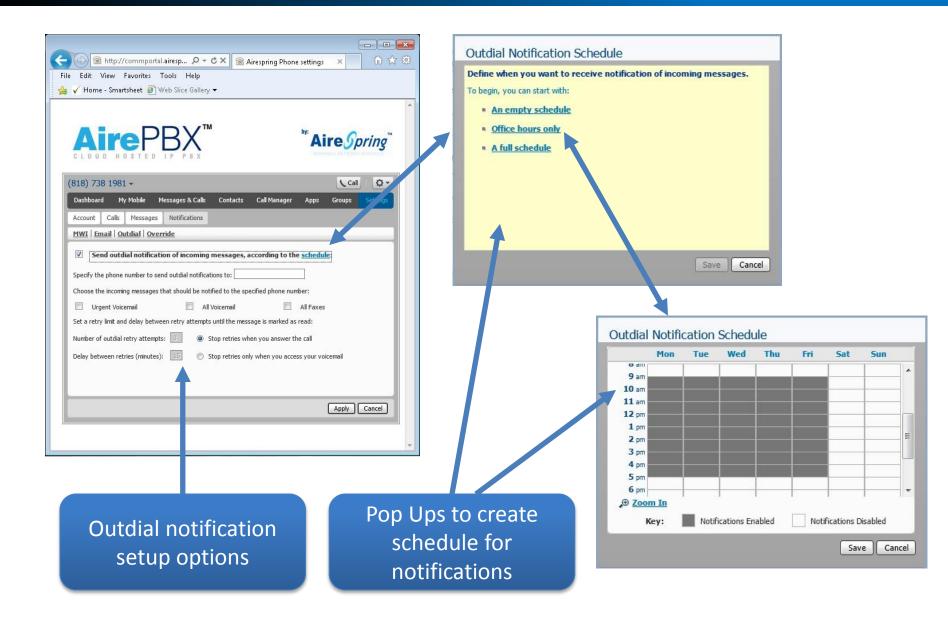

|                                                                         | Voicemail<br>Greetings<br>and setup<br>options                                                                                                                                     | Pop Ups for greeting<br>choices and to<br>record personal<br>greetings                                                                                                    | g             |



## **Settings - Notifications**





Add

Cancel

Send notifications of messages to a email



## **Settings - Notifications**





## **Settings - Notifications**





#### **Additional HELP!**

| e Edit View I                                                                                                                         | commportal.airesp 🔎<br>Favorites Tools Help<br>me - Smartsheet 🗿 Web                                                                                                                                                                                                                  | )                                                          |                                   |                 | 6 ☆ €                           |   |
|---------------------------------------------------------------------------------------------------------------------------------------|------------------------