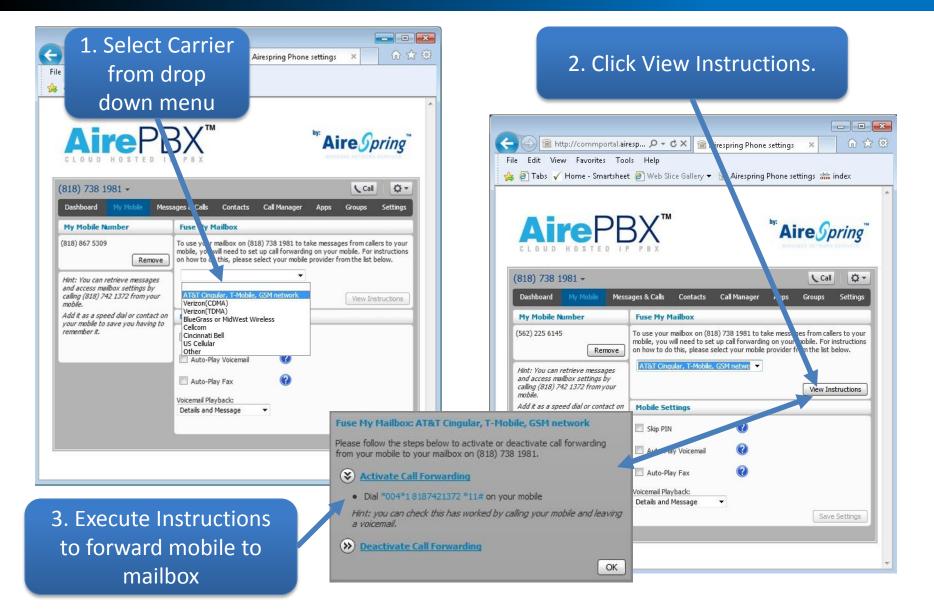

# My Mobile Tab

- Add or remove your mobile number.
- Fuse your mobile to your AirePBX
   Voicemailbox
  - Mobile provider VM forwarding instructions
- Mobile Setting Options

| Airespring Phone settings                                                                                              | × 命分感                          |
|------------------------------------------------------------------------------------------------------------------------|--------------------------------|
| File Edit View Favorites Tools Help                                                                                    | and which is a                 |
| 🚕 🛃 Tabs 🗸 Home - Smartsheet 🗿 Web Slice Gallery 🔻 🕋 Airespring Phone s                                                | ettings and index              |
| AirePBX M                                                                                                              | ire <i>Spring</i> <sup>®</sup> |
| Charles McNeil                                                                                                         | Call 🔅 -                       |
| Dashboard My Mobile Messages & Calls Contacts Call Manager Apps                                                        | Groups Settings                |
| Pasinovara ny moune masages te cans contacts can manager npps                                                          | Groups Seconds                 |
| Welcome to My Mobile                                                                                                   |                                |
|                                                                                                                        |                                |
| This service provides you with several features to help you use your mobile ph<br>with your mailbox on (818) 738 1981: | ione                           |
| <ul> <li>Automatically recognize your mobile when retrieving messages.</li> </ul>                                      |                                |
| Optionally use your mailbox for your mobile phone's voicemail service.                                                 |                                |
| To begin, enter your mobile number below:                                                                              |                                |
|                                                                                                                        |                                |
|                                                                                                                        |                                |
| Continu                                                                                                                | Je                             |
|                                                                                                                        |                                |
|                                                                                                                        |                                |
|                                                                                                                        |                                |
|                                                                                                                        |                                |
|                                                                                                                        |                                |
|                                                                                                                        | -                              |

## My Mobile Tab Cont.

| e Edit View Favorites Tools Help<br>Tabs √ Home - Smartsheet ⓐ Web Slice Gallery ▼ ⓐ Airespring Phone settings 誌 index                                                                                                                                                                                                        | Or                                                                                                                                               |
|-------------------------------------------------------------------------------------------------------------------------------------------------------------------------------------------------------------------------------------------------------------------------------------------------------------------------------|--------------------------------------------------------------------------------------------------------------------------------------------------|
| Charles McNei<br>Dashboard My Mobile Messages & Calls Contacts Call Manager Apps Groups Settings                                                                                                                                                                                                                              | File Edit View Favori                                                                                                                            |
| Welcome to My Mobile                                                                                                                                                                                                                                                                                                          | Airo                                                                                                                                             |
| This service provides you with several features to help you use your mobile phone with your malibox on (818) 738 1981:         Automatically recognize your mobile when retrieving messages.         Optionally use your malibox for your mobile phone's voicemail service.         To begin, enter your mobile number below: | CLOUD HOST<br>(818) 738 1981 -<br>Dashboard My Mobil<br>My Mobile Number                                                                         |
| Continue                                                                                                                                                                                                                                                                                                                      | (818) 867 5309<br>Hint: You can retrieve me<br>and access mailbox settin<br>calling (818) 742 1372 fro<br>mobile.<br>Add it as a speed dial or c |
|                                                                                                                                                                                                                                                                                                                               | your mobile to save you h<br>remember it.                                                                                                        |
| Enter your                                                                                                                                                                                                                                                                                                                    |                                                                                                                                                  |
| mobile                                                                                                                                                                                                                                                                                                                        |                                                                                                                                                  |
| number                                                                                                                                                                                                                                                                                                                        |                                                                                                                                                  |

#### **Fuse My Mobile**