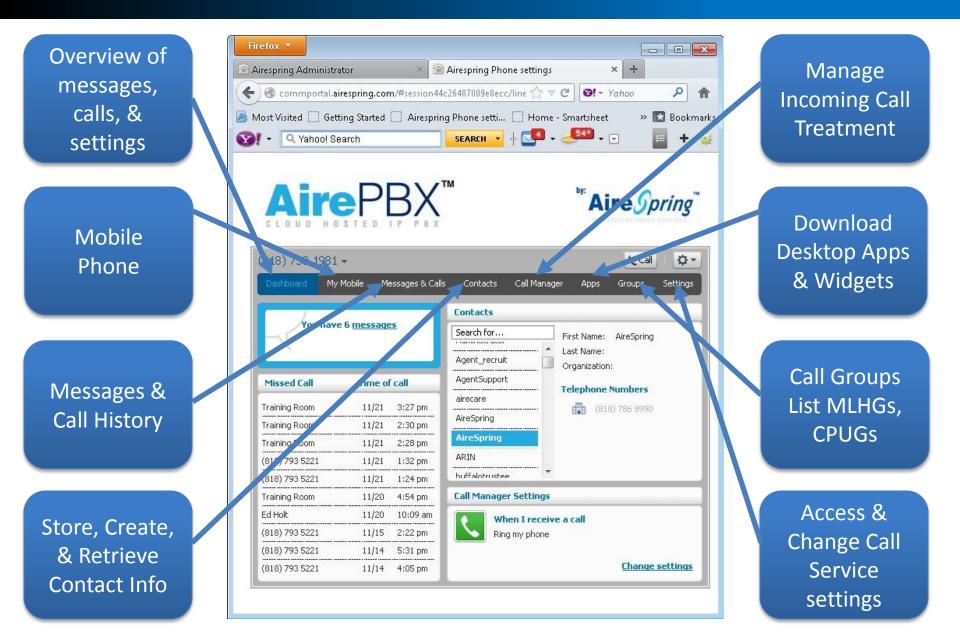

#### **CommPortal ICM Basics**

#### ICM Dashboard

#### Most commonly used functions sit under the Dashboard tab when logged in.