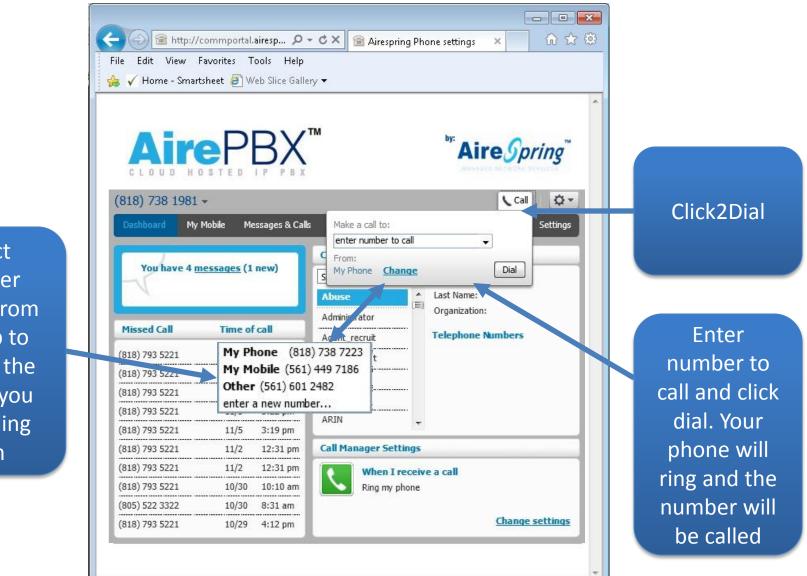

#### **Click2Dial**

Select another phone from pop up to change the phone you are calling from