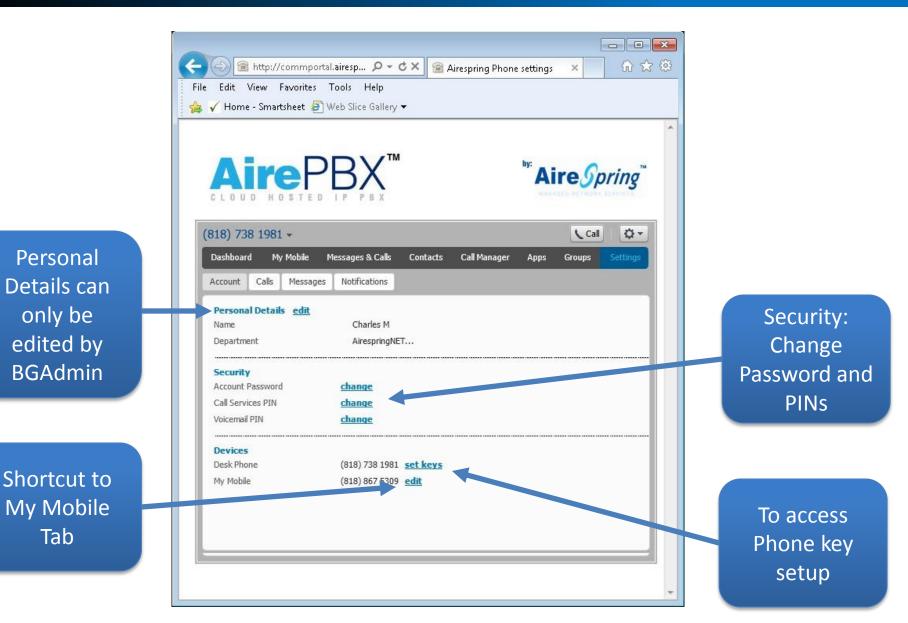

|       |        |         |
| <ul> <li>Send to voicemail</li> <li>Use my Normal          <ul> <li>rules (or set up new rules)</li> <li>Handle depending on the time or day</li> </ul> </li> <li>Set a weekly schedule to apply different rules based n time,</li> <li>Additional options</li> </ul> | or day of the v | veek. |        |         |

| Current Norma | I Call Har | ndling | and |
|---------------|------------|--------|-----|
| additional    | option c   | hoices |     |



Additional Call treatment Options for no answer and on a call handling



## Call Manager Tab Cont.





# Call Manager Tab Cont.





## Call Manger Tab Cont.











#### **CommPortal Assistant**





# **Voicemail Widget**





#### **Call Me**





#### Groups





#### **Settings – Account**





#### **Settings - Calls**





#### **Settings - Calls**

| ← ⓒ @ http://commportal.airesp                                                                                                                                                                                                                                                                                                                                  | Add Cance                                                               | <ul> <li>File Edit View Fav</li> <li> <sup>i</sup>→ ✓ Home - Smartsho     </li> </ul>                                                                                              | mmportal.airesp $P - C \times \textcircled{R}$ Airespring Phone settings $\times$<br>orites Tools Help<br>eet $\textcircled{Web