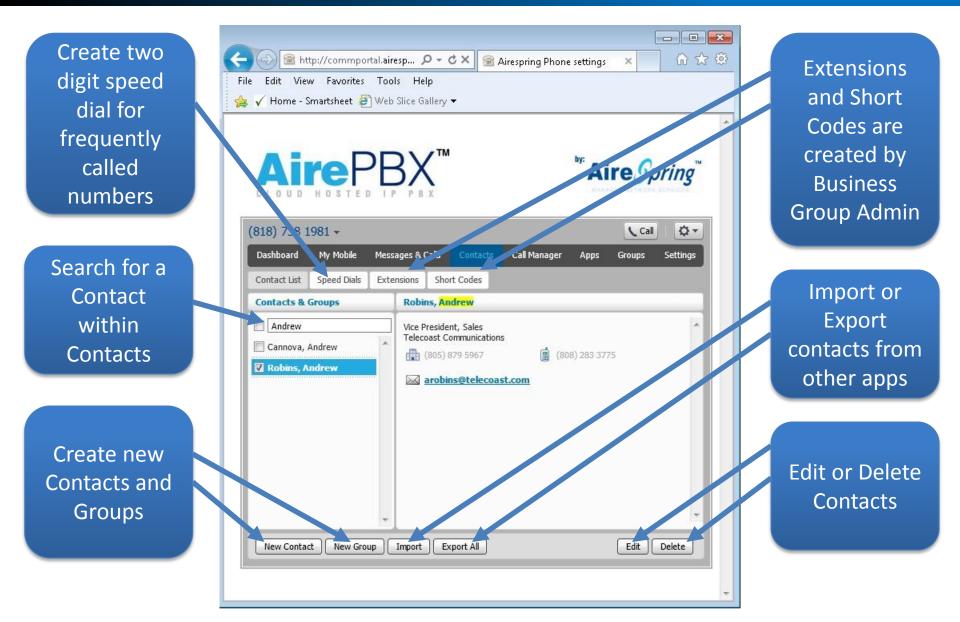

#### **Contacts Tab**

- Allows storage of contact information in the portal to easily ID callers within call list and to use the click2dial feature.
- Add new contacts manually or by importing a csv file.
- Export contacts from portal to Outlook or Excel.

| e Edit View Favorites Tool<br>View Favorites Tool View Favorites Tool | s Help                                                                                                      | irespring Phone setting                                  | <br>35 × ∩☆                |
|-----------------------------------------------------------------------|-------------------------------------------------------------------------------------------------------------|----------------------------------------------------------|----------------------------|
| Aire PE                                                               | BX <sup>™</sup>                                                                                             | by:                                                      | aire <i>Spring</i> ™       |
|                                                                       | ages & Calls Contacts                                                                                       | Call Manager Apps                                        | Call Or<br>Groups Settings |
| Contacts & Groups                                                     | You have 300 Contacts a<br>Select a contact or gro<br>Search for a specific ite<br>Select multiple contacts | up to view or edit details.<br>em using the search box t | to the top left.           |
| New Contact New Group                                                 | Import Export All                                                                                           |                                                          | Edit Delete                |

#### **Contact Sub Tabs**

## **Speed Dials Sub Tab**