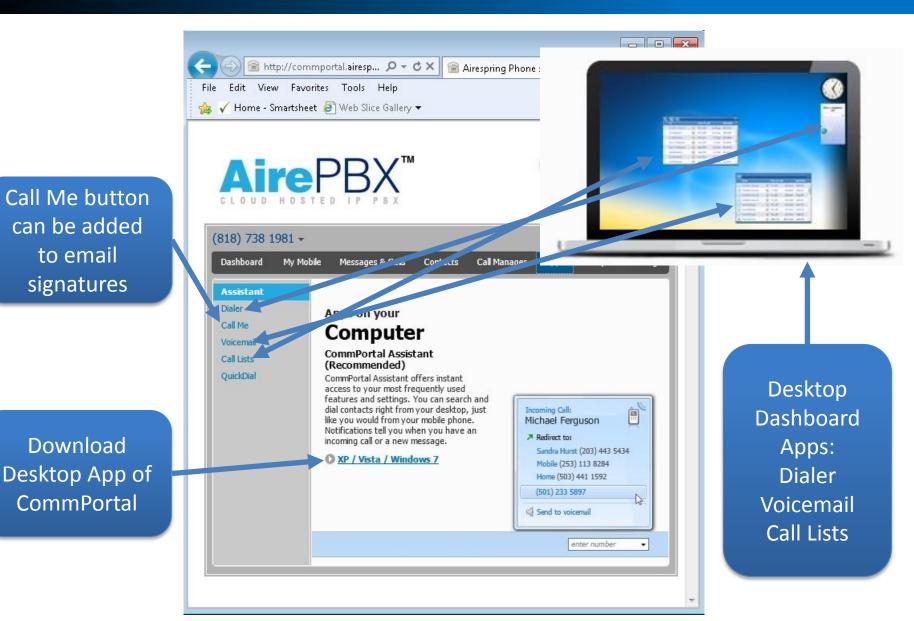

|                 |       |        |         |
| <ul> <li>Send to voicemail</li> <li>Use my Normal          <ul> <li>rules (or set up new rules)</li> <li>Handle depending on the time or day</li> </ul> </li> <li>Set a weekly schedule to apply different rules based n time,</li> <li>Additional options</li> </ul> | or day of the v | veek. |        |         |

| Current Norma | I Call Har | ndling | and |
|---------------|------------|--------|-----|
| additional    | option c   | hoices |     |



Additional Call treatment Options for no answer and on a call handling



## Call Manager Tab Cont.





# Call Manager Tab Cont.





## Call Manger Tab Cont.











#### **CommPortal Assistant**





# **Voicemail Widget**





#### **Call Me**





#### Groups





#### **Settings – Account**





#### **Settings - Calls**





#### **Settings - Calls**

| ← ⓒ @ http://commportal.airesp                                                                                                                                                                                                                                                                                                                                  | Add Cance                                                               | <ul> <li>File Edit View Fav</li> <li> <sup>i</sup>→ ✓ Home - Smartsho     </li> </ul>