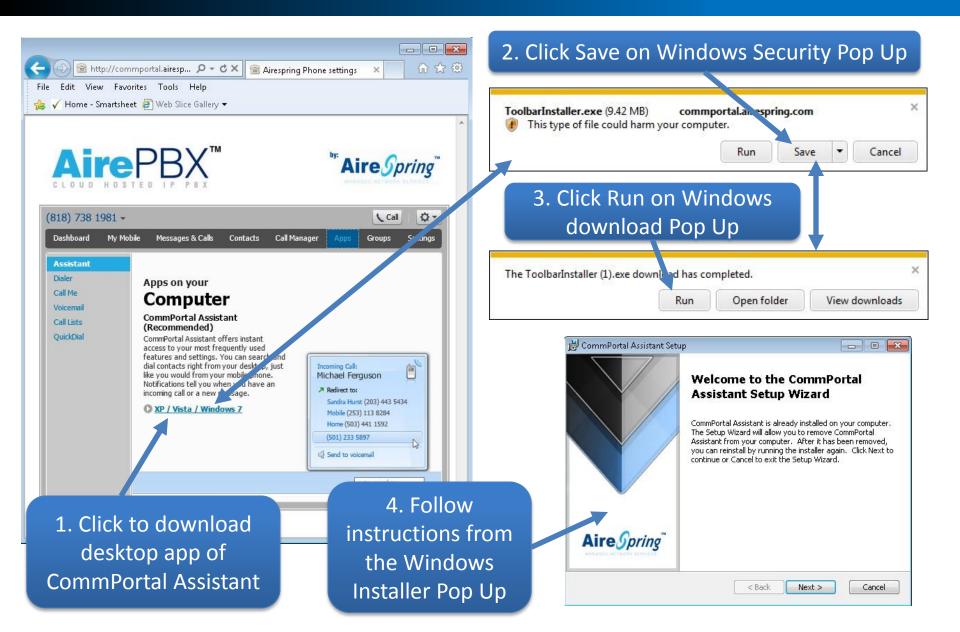

|                 |       |        |         |
| <ul> <li>Send to voicemail</li> <li>Use my Normal          <ul> <li>rules (or set up new rules)</li> <li>Handle depending on the time or day</li> </ul> </li> <li>Set a weekly schedule to apply different rules based n time,</li> <li>Additional options</li> </ul> | or day of the v | veek. |        |         |

| Current Norma | I Call Har | ndling | and |
|---------------|------------|--------|-----|
| additional    | option c   | hoices |     |



Additional Call treatment Options for no answer and on a call handling



## Call Manager Tab Cont.





# Call Manager Tab Cont.





## Call Manger Tab Cont.











#### **CommPortal Assistant**





# **Voicemail Widget**





#### **Call Me**





#### Groups





#### **Settings – Account**





#### **Settings - Calls**





#### **Settings - Calls**

| ← ⓒ @ http://commportal.airesp                                                                                                                                                                                                                                                                                                                                  | Add Cance                                                               | <ul> <li>File Edit View Fav</li> <li> <sup>i</sup>→ ✓ Home - Smartsho     </li> </ul>                                                                                              | mmportal.airesp $P - C \tim