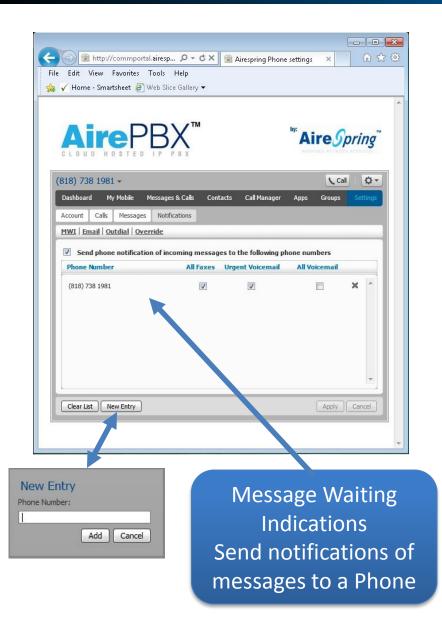

## **Settings - Notifications**

Add

Cancel

Send notifications of messages to a email