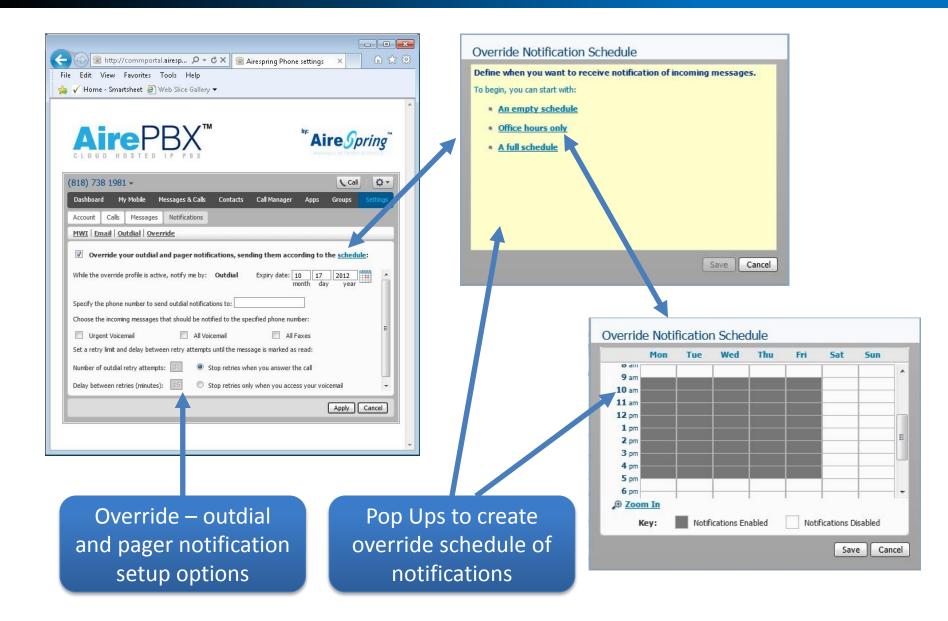

|                                                                         | Voicemail<br>Greetings<br>and setup<br>options                                                                                                                                     | Pop Ups for greeting<br>choices and to<br>record personal<br>greetings                                                                                                    | g             |



## **Settings - Notifications**





Add

Cancel

Send notifications of messages to a email



## **Settings - Notifications**





## **Settings - Notifications**





#### **Additional HELP!**

| e Edit View I                                                                                                                         | commportal.airesp 🔎<br>Favorites Tools Help<br>me - Smartsheet 🗿 Web                                                                                                                                                                                                                  | )                                                          |                                   |                 | 6 ☆ €                           |   |
|---------------------------------------------------------------------------------------------------------------------------------------|-------------------------------------------------------------