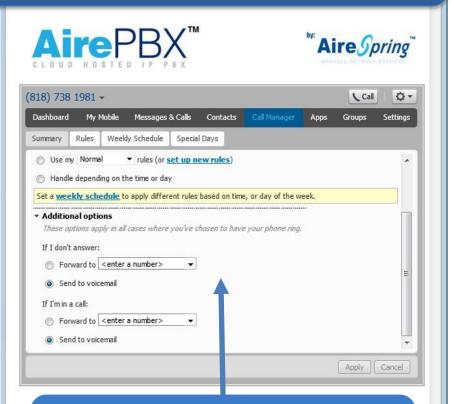

#### Call Manager allows you to control how incoming calls are handled

| 318) 738 1981 -                                                                                                                                                                                                                                                       |                 |       | Call   | \$      |
|-----------------------------------------------------------------------------------------------------------------------------------------------------------------------------------------------------------------------------------------------------------------------|-----------------|-------|--------|---------|
| Dashboard My Mobile Messages & Calls Contacts                                                                                                                                                                                                                         | Call Manager    | Apps  | Groups | Setting |
| Summary Rules Weekly Schedule Special Days                                                                                                                                                                                                                            |                 |       |        |         |
| ◎ Forward to <enter a="" number=""></enter>                                                                                                                                                                                                                           |                 |       |        |         |
| <ul> <li>Send to voicemail</li> <li>Use my Normal          <ul> <li>rules (or set up new rules)</li> <li>Handle depending on the time or day</li> </ul> </li> <li>Set a weekly schedule to apply different rules based n time,</li> <li>Additional options</li> </ul> | or day of the v | veek. |        |         |

| Current Norma | I Call Har | ndling | and |
|---------------|------------|--------|-----|
| additional    | option c   | hoices |     |

Additional Call treatment Options for no answer and on a call handling