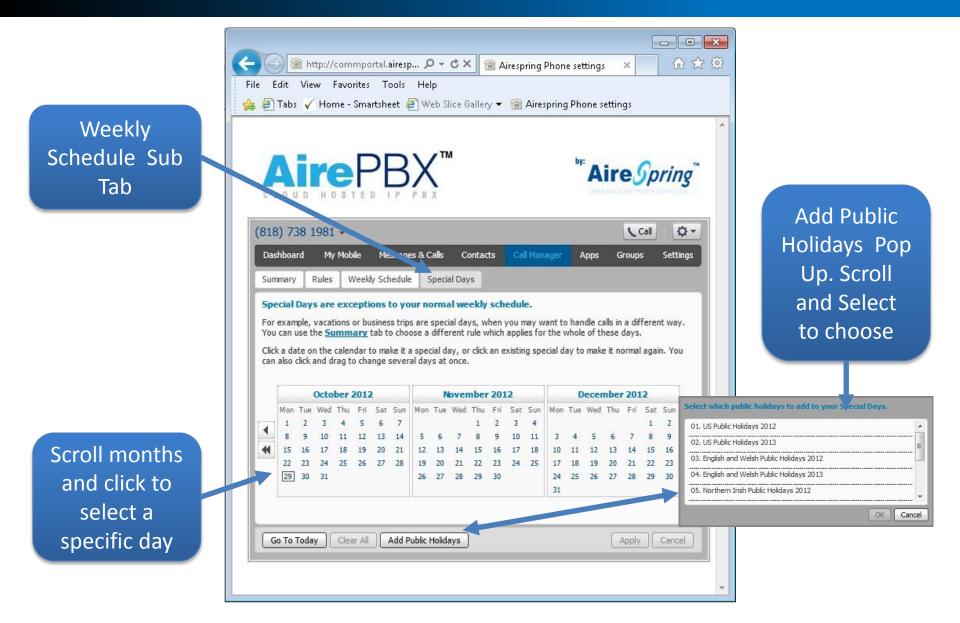

#### **Call Manager Tab**

#### Call Manager allows you to control how incoming calls are handled

| 318) 738 1981 -                                                                                                                                                                                                                                                       |                 |       | Call   | \$      |
|-----------------------------------------------------------------------------------------------------------------------------------------------------------------------------------------------------------------------------------------------------------------------|-----------------|-------|--------|---------|
| Dashboard My Mobile Messages & Calls Contacts                                                                                                                                                                                                                         | Call Manager    | Apps  | Groups | Setting |
| Summary Rules Weekly Schedule Special Days                                                                                                                                                                                                                            |                 |       |        |         |
| ◎ Forward to <enter a="" number=""></enter>                                                                                                                                                                                                                           |                 |       |        |         |
| <ul> <li>Send to voicemail</li> <li>Use my Normal          <ul> <li>rules (or set up new rules)</li> <li>Handle depending on the time or day</li> </ul> </li> <li>Set a weekly schedule to apply different rules based n time,</li> <li>Additional options</li> </ul> | or day of the v | veek. |        |         |

| Current Norma | I Call Har | ndling | and |
|---------------|------------|--------|-----|
| additional    | option c   | hoices |     |

Additional Call treatment Options for no answer and on a call handling