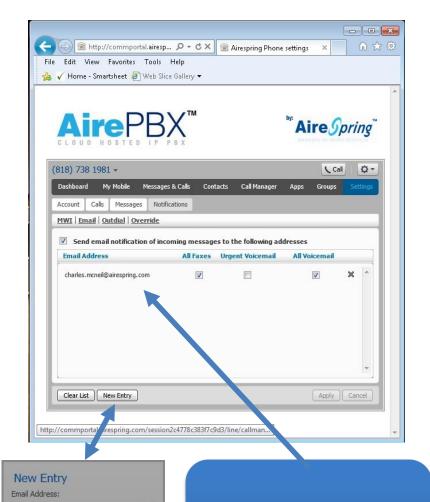

## **Settings - Notifications**

Add

Cancel

Send notifications of messages to a email