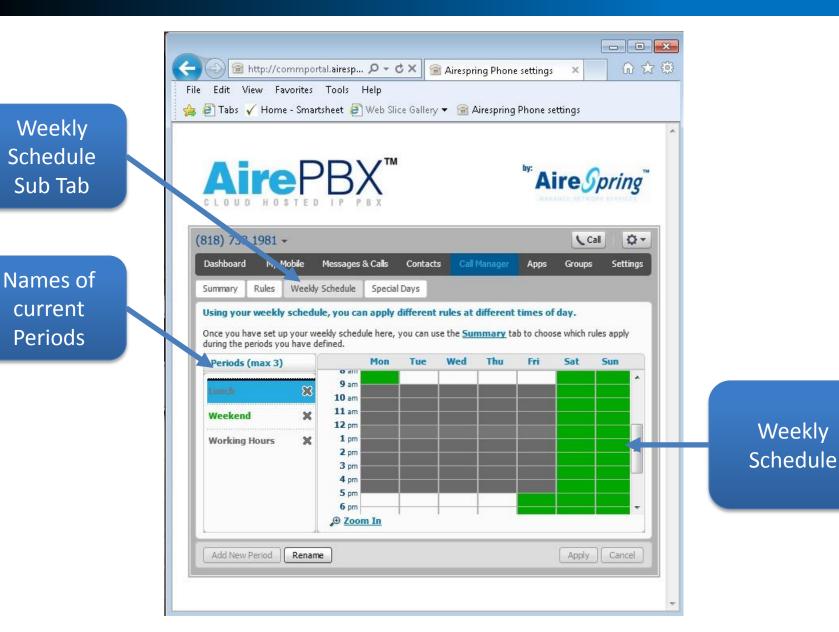

|                 |       |        |         |
| <ul> <li>Send to voicemail</li> <li>Use my Normal          <ul> <li>rules (or set up new rules)</li> <li>Handle depending on the time or day</li> </ul> </li> <li>Set a weekly schedule to apply different rules based n time,</li> <li>Additional options</li> </ul> | or day of the v | veek. |        |         |

| Current Norma | I Call Har | ndling | and |
|---------------|------------|--------|-----|
| additional    | option c   | hoices |     |



Additional Call treatment Options for no answer and on a call handling



## Call Manager Tab Cont.





# Call Manager Tab Cont.





## Call Manger Tab Cont.











#### **CommPortal Assistant**





# **Voicemail Widget**





#### **Call Me**





#### Groups





#### **Settings – Account**





#### **Settings - Calls**





#### **Settings - Calls**

| ← ⓒ @ http://commportal.airesp                                                                                                                                                                                                                                                                                                                                  | Add Cance                                                               | <ul> <li>File Edit View Fav</li> <li> <sup>i</sup>→ ✓ Home - Smartsho     </li> </ul>