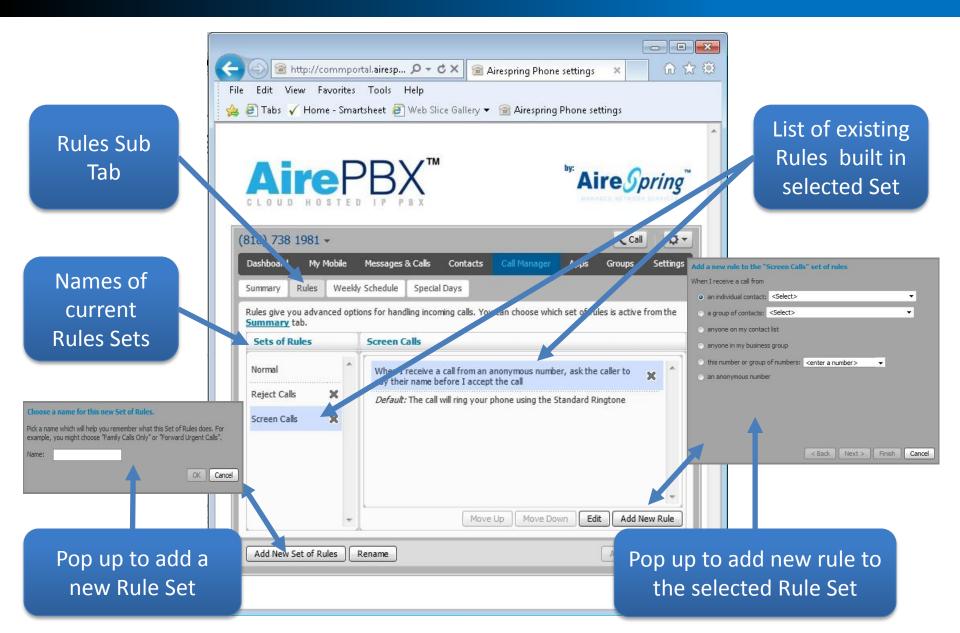

|                 |       |        |         |
| <ul> <li>Send to voicemail</li> <li>Use my Normal          <ul> <li>rules (or set up new rules)</li> <li>Handle depending on the time or day</li> </ul> </li> <li>Set a weekly schedule to apply different rules based n time,</li> <li>Additional options</li> </ul> | or day of the v | veek. |        |         |

| Current Norma | I Call Har | ndling | and |
|---------------|------------|--------|-----|
| additional    | option c   | hoices |     |



Additional Call treatment Options for no answer and on a call handling



## Call Manager Tab Cont.





# Call Manager Tab Cont.





## Call Manger Tab Cont.











#### **CommPortal Assistant**





# **Voicemail Widget**





#### **Call Me**





#### Groups





#### **Settings – Account**





#### **Settings - Calls**





#### **Settings - Calls**

| ← ⓒ @ http://commportal.airesp                                                                                                                                                                                                                                                                                                                                  | Add Cance                                                               | <ul> <li>File Edit View Fav</li> <li> <sup>i</sup>→ ✓ Home - Smartsho     </li> </ul>