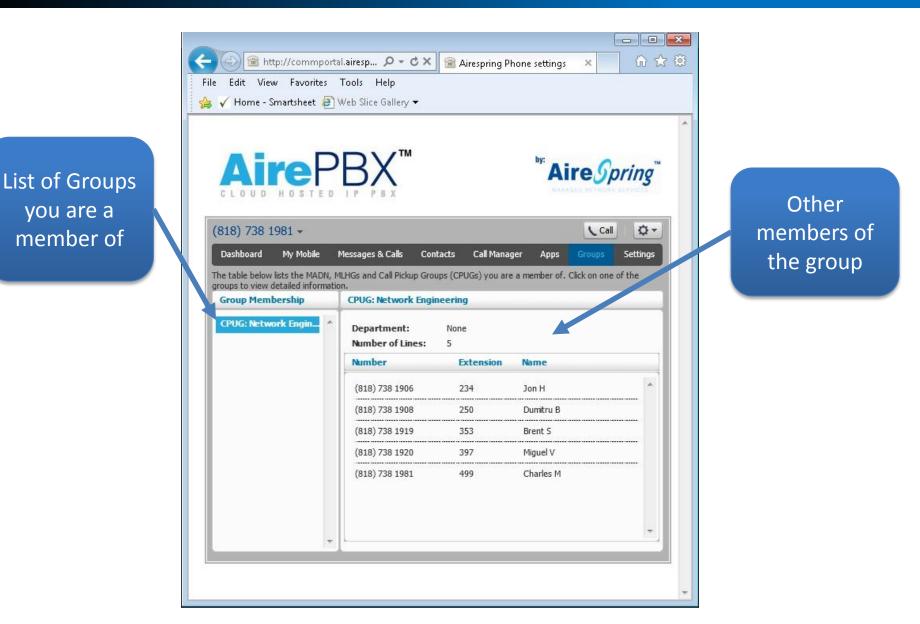

|                 |       |        |         |
| <ul> <li>Send to voicemail</li> <li>Use my Normal          <ul> <li>rules (or set up new rules)</li> <li>Handle depending on the time or day</li> </ul> </li> <li>Set a weekly schedule to apply different rules based n time,</li> <li>Additional options</li> </ul> | or day of the v | veek. |        |         |

| Current Norma | I Call Har | ndling | and |
|---------------|------------|--------|-----|
| additional    | option c   | hoices |     |



Additional Call treatment Options for no answer and on a call handling



## Call Manager Tab Cont.





# Call Manager Tab Cont.





## Call Manger Tab Cont.











#### **CommPortal Assistant**





# **Voicemail Widget**





#### **Call Me**





#### Groups





#### **Settings – Account**





#### **Settings - Calls**





#### **Settings - Calls**

| ← ⓒ @ http://commportal.airesp                                                                                                                                                                                                                                                                                                                                  | Add Cance                                                               | <ul> <li>File Edit View Fav</li> <li> <sup>i</sup>→ ✓ Home - Smartsho     </li> </ul>                                                                                              | mmportal.airesp $P - C \times \textcircled{R}$ Airespring Phone settings $\times$<br>orites To