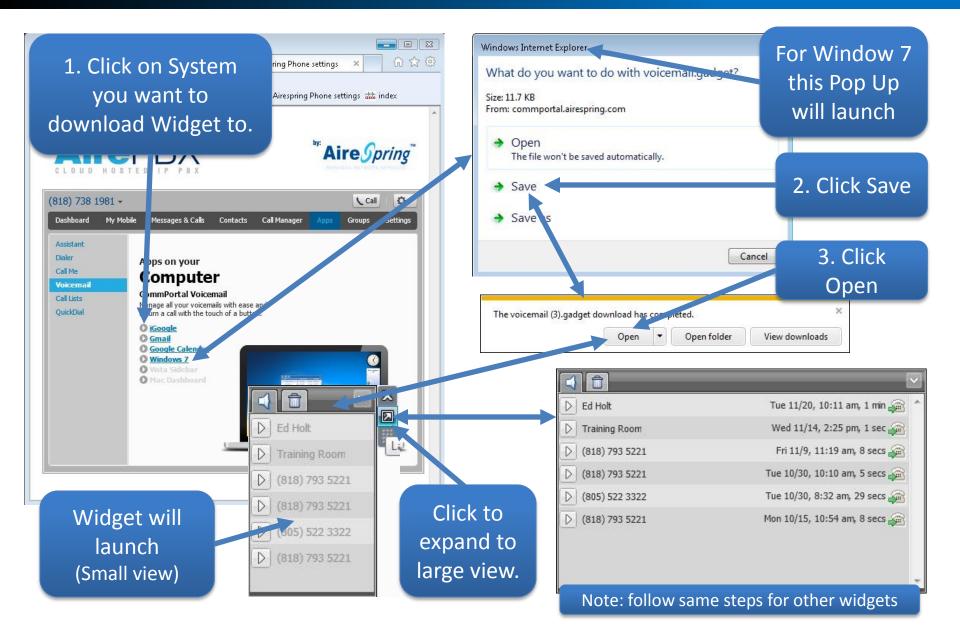

|                 |       |        |         |
| <ul> <li>Send to voicemail</li> <li>Use my Normal          <ul> <li>rules (or set up new rules)</li> <li>Handle depending on the time or day</li> </ul> </li> <li>Set a weekly schedule to apply different rules based n time,</li> <li>Additional options</li> </ul> | or day of the v | veek. |        |         |

| Current Norma | I Call Har | ndling | and |
|---------------|------------|--------|-----|
| additional    | option c   | hoices |     |



Additional Call treatment Options for no answer and on a call handling



## Call Manager Tab Cont.





# Call Manager Tab Cont.





## Call Manger Tab Cont.











#### **CommPortal Assistant**





# **Voicemail Widget**





#### **Call Me**





#### Groups





#### **Settings – Account**





#### **Settings - Calls**





#### **Settings - Calls**

| ← ⓒ @ http://commportal.airesp                                                                                                                                                                                                                                                                                                                                  | Add Cance                                                               | <ul> <li>File Edit View Fav</li> <li> <sup>i</sup>→ ✓ Home - Smartsho     </li> </ul>                                                                                              | mmportal.airesp $P - C \times \textcircled{R}$ Airespri