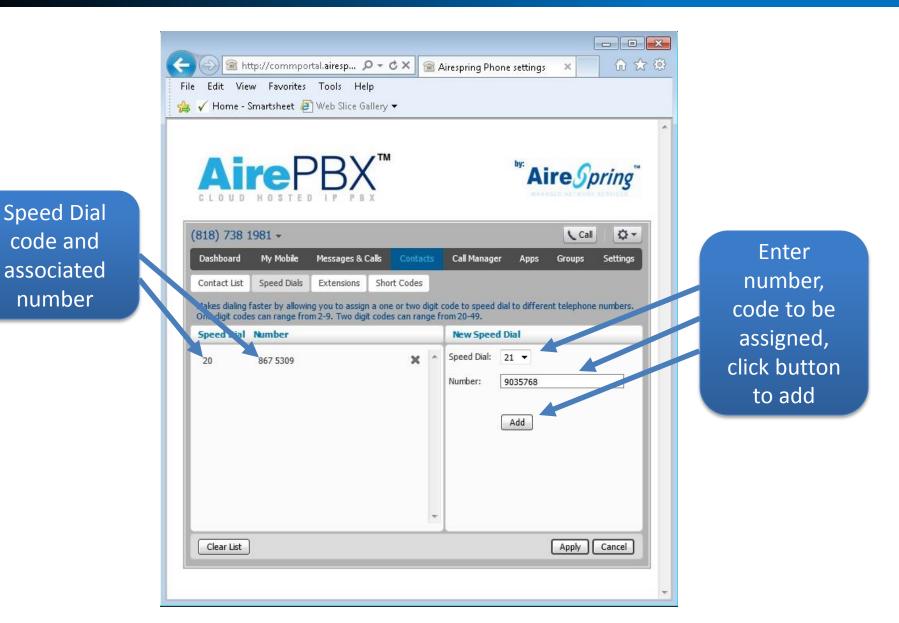

& Calls Contacts                                                                                       | Call Manager Apps                                        | Call Or<br>Groups Settings |
| Contacts & Groups                                                     | You have 300 Contacts a<br>Select a contact or gro<br>Search for a specific ite<br>Select multiple contacts | up to view or edit details.<br>em using the search box t | to the top left.           |
| New Contact New Group                                                 | Import Export All                                                                                           |                                                          | Edit Delete                |



#### **Contact Sub Tabs**





## **Speed Dials Sub Tab**





#### **Call Manager Tab**

#### Call Manager allows you to control how incoming calls are handled

| 318) 738 1981 -                                                                                                                                                                                                                                                       |                 |       | Call   | \$      |
|-----------------------------------------------------------------------------------------------------------------------------------------------------------------------------------------------------------------------------------------------------------------------|-----------------|-------|--------|---------|
| Dashboard My Mobile Messages & Calls Contacts