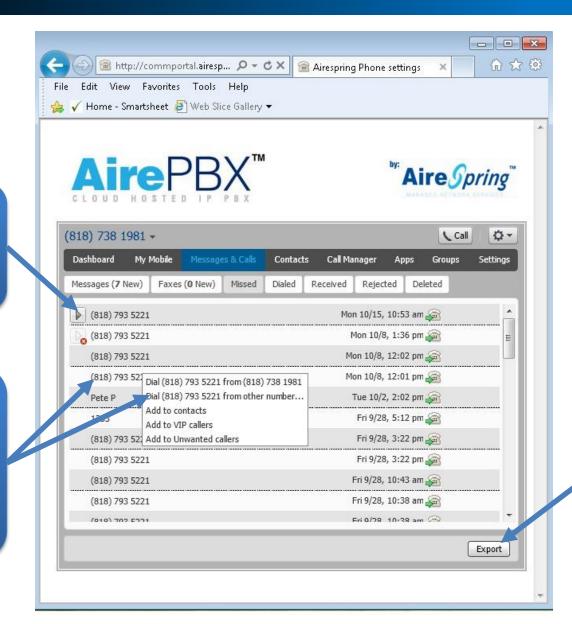

# **Additional Call Actions**

Export to Excel list of Incoming Calls

Listen to VM by clicking arrow

Click2Dial number to call back or create contact

#### **Contacts Tab**

- Allows storage of contact information in the portal to easily ID callers within call list and to use the click2dial feature.
- Add new contacts manually or by importing a csv file.
- Export contacts from portal to Outlook or Excel.