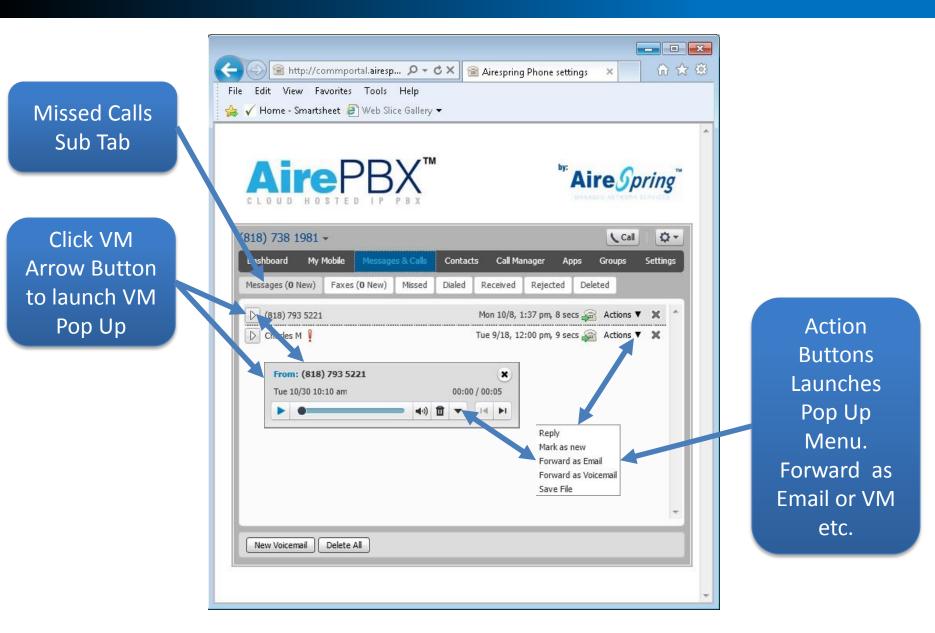

# Messages & Calls Tab

- Spring through your Voicemails.
  - Listen to voicemail in any order you choose by clicking the arrow next to the number or name.
- View all calls under additional sub tabs.
  - Faxes
  - Missed
  - Dialed
  - Received
  - Rejected
  - Deleted Messages

| <li>(二) 圖 http://commportal.airesp ター C×</li>                  | 💼 🗉 📻<br>🖀 Airespring Phone settings 🗙 🖬 🏠 🛠   |
|----------------------------------------------------------------|------------------------------------------------|
| File Edit View Favorites Tools Help                            | Arespring Phone Security                       |
| A Home - Smartsheet  Web Slice Gallery ▼ Aire PBX <sup>™</sup> | <sup>by:</sup> Aire <i>Spring</i> <sup>™</sup> |
| (818) 738 1981 +                                               | Call Q-                                        |
| Dashboard My Mobile Messages & Calls Cont                      | tacts Call Manager Apps Groups Settings        |
| Messages (0 New) Faxes (0 New) Missed Diale                    | d Received Rejected Deleted                    |
| (818) 793 5221                                                 | Mon 10/8, 1:37 pm, 8 secs 🚌 Actions 🔻 🗶 📩      |
| ▶ Charles M                                                    | Tue 9/18, 12:00 pm, 9 secs 📻 Actions 🔻 🗶       |
| New Voicemail Delete All                                       | •                                              |
|                                                                |                                                |

## Messages & Calls Cont.

# **Additional Call Actions**

Export to Excel list of Incoming Calls

Listen to VM by clicking arrow

Click2Dial number to call back or create contact