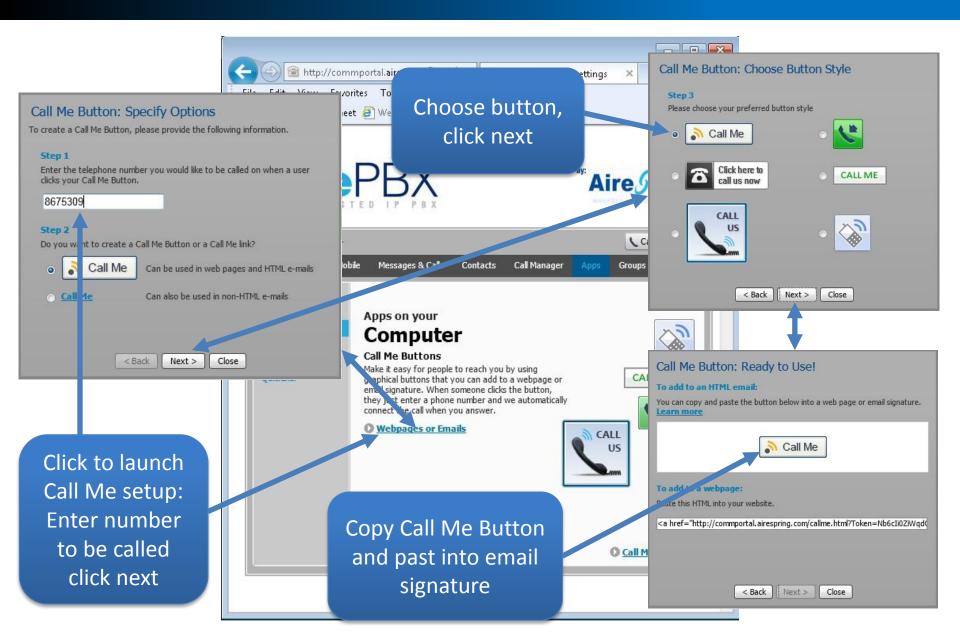

|                 |       |        |         |
| <ul> <li>Send to voicemail</li> <li>Use my Normal          <ul> <li>rules (or set up new rules)</li> <li>Handle depending on the time or day</li> </ul> </li> <li>Set a weekly schedule to apply different rules based n time,</li> <li>Additional options</li> </ul> | or day of the v | veek. |        |         |

| Current Norma | I Call Har | ndling | and |
|---------------|------------|--------|-----|
| additional    | option c   | hoices |     |



Additional Call treatment Options for no answer and on a call handling



## Call Manager Tab Cont.





# Call Manager Tab Cont.





## Call Manger Tab Cont.











#### **CommPortal Assistant**





# **Voicemail Widget**





#### **Call Me**





#### Groups





#### **Settings – Account**





#### **Settings - Calls**





#### **Settings - Calls**

| ← ⓒ @ http://commportal.airesp                                                                                                                                                                                                                                                                                                                                  | Add Cance                                                               | <ul> <li>File Edit View Fav</li> <li> <sup>i</sup>→ ✓ Home - Smartsho     </li> </ul>                                                                                              | mmportal.airesp $P - C \times \textcircled{R}$ Airespring Phone settings $\ti