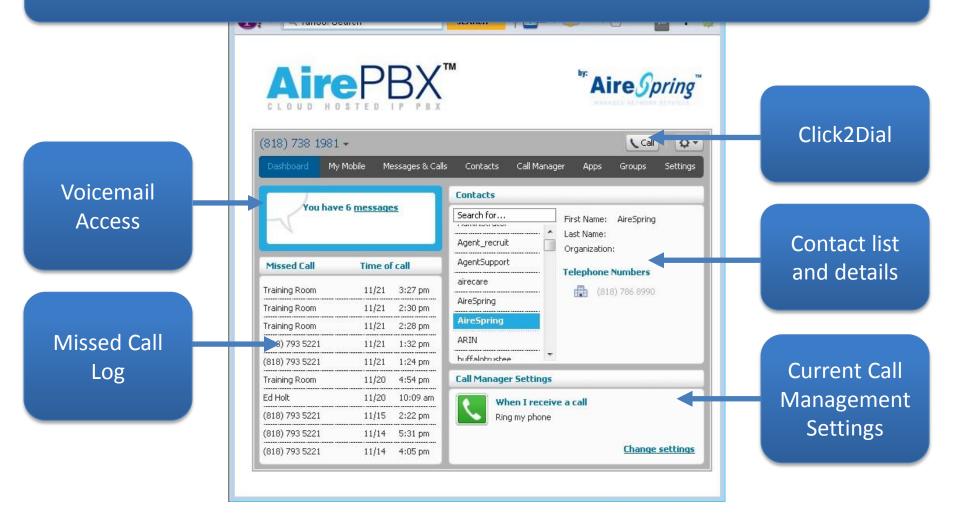

#### Most commonly used functions sit under the Dashboard tab when logged in.

# Messages & Calls Tab

- Spring through your Voicemails.
  - Listen to voicemail in any order you choose by clicking the arrow next to the number or name.
- View all calls under additional sub tabs.
  - Faxes
  - Missed
  - Dialed
  - Received
  - Rejected
  - Deleted Messages

#### **Contacts Tab**

- Allows storage of contact information in the portal to easily ID callers within call list and to use the click2dial feature.
- Add new contacts manually or by importing a csv file.
- Export contacts from portal to Outlook or Excel.