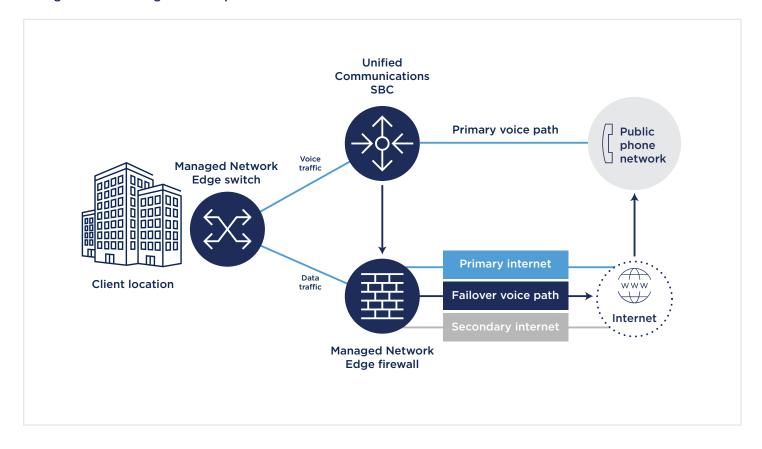

### Gain peace of mind with reliable voice

Multiple options are available for deploying UC with Managed Network Edge. The most popular option comes with a dedicated fiber connection for UC offering a 99.99 percent uptime service-level agreement (SLA). In this deployment, bandwidth for voice is separated from data traffic on our national private fiber network delivering superior performance and user experience. For even greater peace of mind — in the unlikely event of a network disruption — voice traffic automatically reroutes to the Managed Network Edge platform and public internet connection for service. The traffic shaping capabilities within Managed Network Edge then give voice traffic priority on the data network to reduce latency and jitter while keeping customers and employees connected.

### Managed Network Edge with UC provides automatic failover for voice traffic.