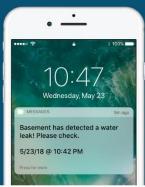

### **Actionable Alerts**

Receive timely alerts via SMS text messages and emails. Set sensor reading thresholds and configure alert settings.