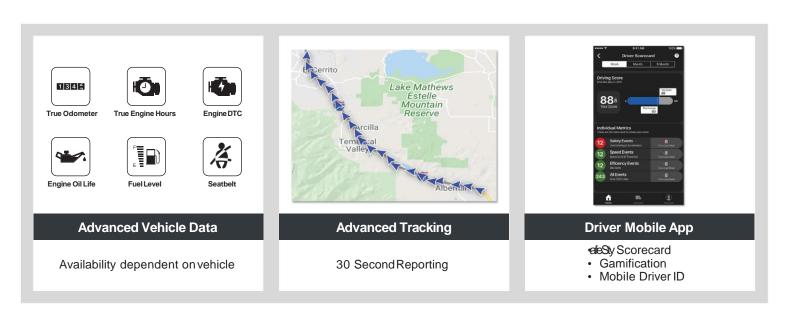

# **Features**

## **CORE FEATURES**

## **ADVANCED FEATURES**

Name: MODAS Systems

(888) 256-0060

Phone:

Web <a href="https://www.modassystems.com/flex360/">https://www.modassystems.com/flex360/</a>