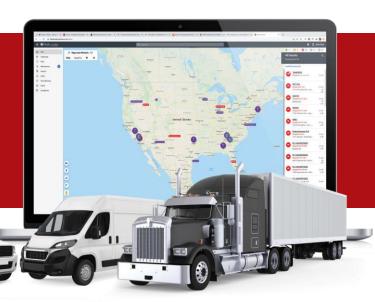

Whether you're responsible for 20 or 2,000 drivers, light or heavy-duty vehicles, or anything in between —FleetLocate by Spireon offers a fleet telematics solution tailored to fit your needs. Get the leading IoT solution for location information, analytics, and actionable insights on your assets and drivers in realtime.

Introducing the new FL360 by Spireon. The FL360 is a modular GPS tracking device offered as the latest release from the FleetLocate solution portfolio. This robust solution supports all vehicle types, plug-and-play or covert installation, and enables advanced features and diagnostics. Access key insights via our mobile app or web based portal.