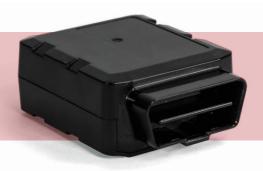

Introducing the new FL360 by Spireon. The FL360 is a modular GPS tracking device offered as the latest release from the FleetLocate solution portfolio. This robust solution supports all vehicle types, plug-and-play or covert installation, and enables advanced features and diagnostics. Access key insights via our mobile app or web based portal.