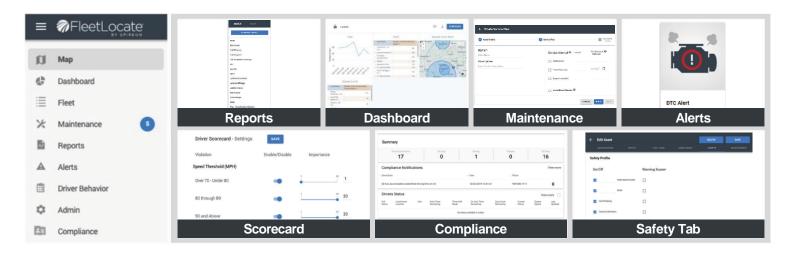

# **Features**

## **CORE FEATURES**

## **ADVANCED FEATURES**

Name: MODAS Systems

(888) 256-0060

Phone:

Web <a href="https://www.modassystems.com/flex360/">https://www.modassystems.com/flex360/</a>